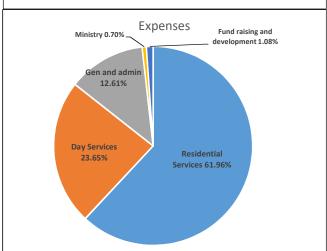

## **EXPENSES**

| Residential Services         | \$<br>5,509,489 |
|------------------------------|-----------------|
| Day services                 | 2,102,447       |
| General and administrative   | 1,121,340       |
| Ministry                     | 62,010          |
| Fund raising and development | 96,291          |
| Total expenses               | \$<br>8,891,577 |