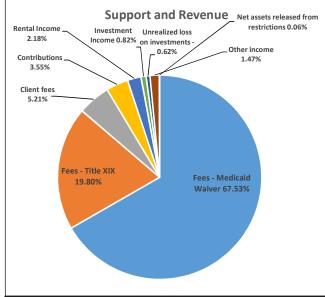

## SUPPORT AND REVENUE WITHOUT DONOR RESTRICTIONS

| Fees - Medicaid Waiver                | \$<br>6,342,030 |
|---------------------------------------|-----------------|
| Fees - Title XIX                      | 1,859,237       |
| Client fees                           | 489,105         |
| Contributions                         | 333,352         |
| Rent Income                           | 204,701         |
| Investment Income                     | 76,779          |
| Unrealized loss on investments        | (58,297)        |
| Other income                          | 138,513         |
| Net assets released from restrictions | 5,699           |
| <b>Total Revenue and Support</b>      | \$<br>9,391,119 |
|                                       |                 |